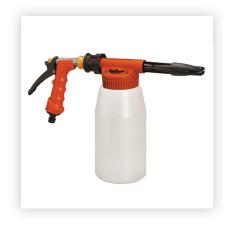

# Methods of Application

- Foam guns \*
- Vehicle wash systems
- Foam Cannon
- Wash mitt cleaning Pressure washing
- Foam brushing
- Foalii brusiiiig
- High pressure wands
- \* Ask about Krown's High Pressure Foaming Cannon.

### **Order Number & Sizes**

**32oz**. 1557 **4L** 1256 **20L** 1257 **205L** 1258

Foam Gun

#1158

Foam Cannon

#1184

**Tornador** 

#1324

Soap 1 Gal. per sec. #1419
Dispenser 4 Gal. per sec. #1418

Trigger Sprayer

#1277

Foam Brush

#1343

The highlighted accessories are designed to work along with Krown Wash & Wax to save time and provide unparalleled results. Please use all Krown products with the appropriate safety gear.