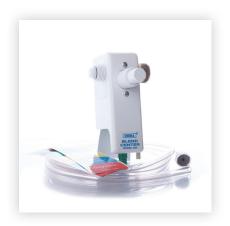

Soap 1 Gal. per sec. #1419
Dispenser 4 Gal. per sec. #1418

Trigger Sprayer

#1277

Foam Brush

#1343

The highlighted accessories are designed to work along with Krown Wash & Wax to save time and provide unparalleled results. Please use all Krown products with the appropriate safety gear.