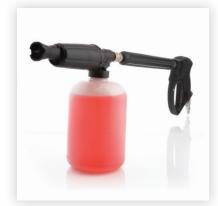

# Methods of Application

- Foam guns \*
- Vehicle wash systems
- Foam Cannon
- Wash mitt cleaning Pressure washing
- Foam brushing
- Foalii brusiiiig
- High pressure wands
- \* Ask about Krown's High Pressure Foaming Cannon.

### **Order Number & Sizes**

**32oz**. 1557 **4L** 1256 **20L** 1257 **205L** 1258

Foam Gun

#1158

Foam Cannon

#1184

**Tornador** 

#1324