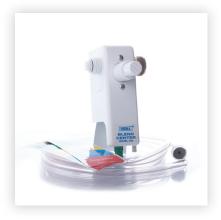

<sup>\*</sup> Ask about Krown's High Pressure Foaming Cannon.

Foam Gun

#1158

Foam Cannon

#1184

**Tornador** 

#1324

Soap 1 Gal. per sec. #1419 Dispenser 4 Gal. per sec. #1418

Trigger Sprayer #1277

Foam Brush

#1343

The highlighted accessories are designed to work along with Krown Ultra Kleen to save time and provide unparalleled results. Please use all Krown products with the appropriate safety gear.