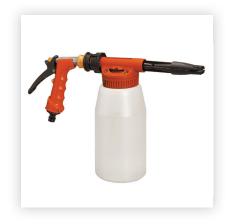

# Methods of Application

- Foam Guns\*
- Pressure Washing
- High Pressure Wands
- Vehicle Wash Systems
- Pump-Up & Trigger
  Sprayer
- Mop Bucket

<sup>\*</sup> Ask about Krown's High Pressure Foaming Cannon.

Foam Gun

#1158

Foam Cannon

#1184

**Tornador** 

#1324

Soap 1 Gal. per sec. #1419 Dispenser 4 Gal. per sec. #1418