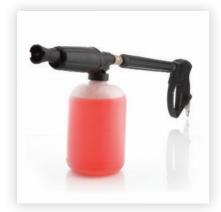

<sup>\*</sup> Ask about Krown's High Pressure Foaming Cannon.

Foam Gun

#1158

Foam Cannon

#1184

**Tornador** 

#1324

Soap 1 Gal. per sec. #1419 Dispenser 4 Gal. per sec. #1418