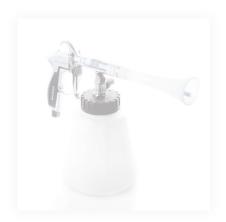

<sup>\*</sup> Ask about Krown's High Pressure Foaming Cannon.

Foam Gun

#1158

Foam Cannon

#1184

**Tornador** 

#1324

Soap 1 Gal. per sec. #1419 Dispenser 4 Gal. per sec. #1418