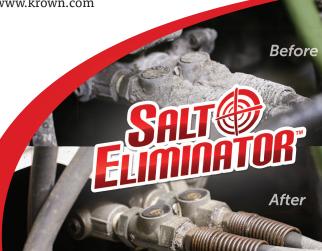

### Helps Fight Corrosion

Magnesium, calcium, and sodium chloride salts can greatly accelerate the corrosion process. Salt Eliminator is able to remove these chlorides from your vehicle which is a vital step in fighting corrosion.

**Contact Krown At:** sales@krown.com www.krown.com

Salt Eliminator removes salt and deicing chemicals from a variety of surfaces from carpet to painted steel.