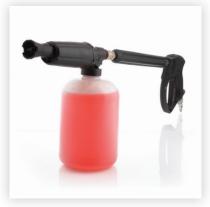

## Methods of Application

- Foam Guns\*
- High Pressure Wands
- Pressure Washing
- Vehicle Wash Systems

\* Ask about Krown's High Pressure Foaming Cannon.

### Contact Krown At:

sales@krown.com www.krown.com

Wash Bucket

Automatic and self-

serve carwashes

Interior Desalting

Trigger & pump-up sprayers

Foam Gun