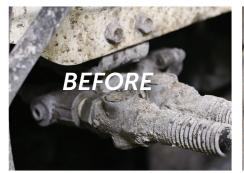

### Helps Fight Corrosion

Magnesium, calcium, and sodium chloride salts can greatly accelerate the corrosion process. Salt Eliminator is able to remove these chlorides from your vehicle which is a vital step in fighting corrosion.

**Contact Krown At:** sales@krown.com www.krown.com

Salt Eliminator removes salt and deicing chemicals from a variety of surfaces from carpet to painted steel.