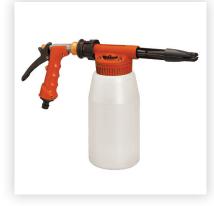

## Methods of Application

- Foam Guns\*
- High Pressure Wands
- Pressure Washing
- Vehicle Wash Systems

\* Ask about Krown's High Pressure Foaming Cannon.

### Contact Krown At:

sales@krown.com www.krown.com

Wash Bucket

Automatic and self-

serve carwashes

Interior Desalting

Trigger & pump-up sprayers

Foam Gun