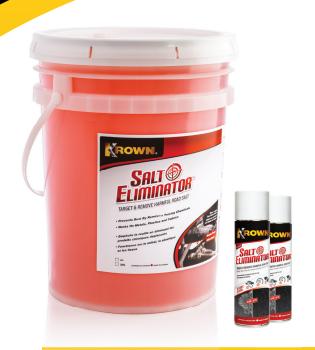

An advanced formula designed to break the bond formed between metals and road salts or deicing chemicals.

## Features & Benefits

### Helps Fight Corrosion

Magnesium, calcium, and sodium chloride salts can greatly accelerate the corrosion process. Salt Eliminator is able to remove these chlorides from your vehicle which is a vital step in fighting corrosion.

### **Repels Moisture**

Salt Eliminator creates a water repelling surface that not only leaves a beading shine to the vehicle but also helps slow salt from reforming on the surface.

#### Environmentally Friendly

Salt Eliminator doesn't contain any phosphates or petroleum solvents.

### Safe on any Surface

Salt Eliminator can be used to remove salt stains from carpets, upholstery, plastic, leather and vinyl.

\*All Krown produc