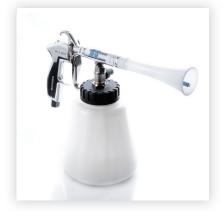

Tornador

#1324

Soap 1 Gal. per sec. Dispenser 4 Gal. per sec.

#1158

Trigger Sprayer #1277

Foam Brush

#1343

The highlighted accessories are designed to work along with Krown Salt Eliminator to save time and provide unparalleled results. Please use all Krown products with the appropriate safety gear.