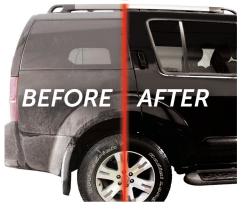

### Helps Fight Corrosion

Magnesium, calcium, and sodium chloride salts can greatly accelerate the corrosion process. Salt Eliminator is able to remove these chlorides from your vehicle which is a vital step in fighting corrosion.

### **Repels Moisture**

Salt Eliminator creates a water repelling surface that not only leaves a beading shine to the vehicle but also helps slow salt from reforming on the surface.

**Contact Krown At:** sales@krown.com www.krown.com

Salt Eliminator removes salt and deicing chemicals from a variety of surfaces from carpet to painted steel.