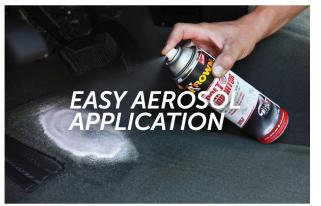

## Methods of Application

- Foam Guns\*
- High Pressure Wands
- Pressure Washing
- Vehicle Wash Systems

\* Ask about Krown's High Pressure Foaming Cannon.