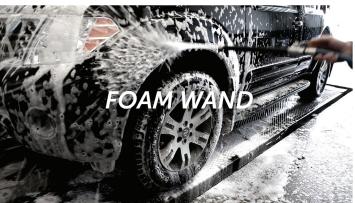

## Methods of Application

- Foam Guns\*
- High Pressure Wands
- Pressure Washing
- Vehicle Wash Systems

\* Ask about Krown's High Pressure Foaming Cannon.

### Contact Krown At:

sales@krown.com www.krown.com

Wash Bucket

Automatic and self-

serve carwashes

Interior Desalting

Trigger & pump-up sprayers

Foam Gun