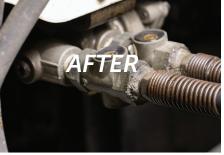

### Helps Fight Corrosion

Magnesium, calcium, and sodium chloride salts can greatly accelerate the corrosion process. Salt Eliminator is able to remove these chlorides from your vehicle which is a vital step in fighting corrosion.

**Contact Krown At:** sales@krown.com www.krown.com

Salt Eliminator removes salt and deicing chemicals from a variety of surfaces from carpet to painted steel.