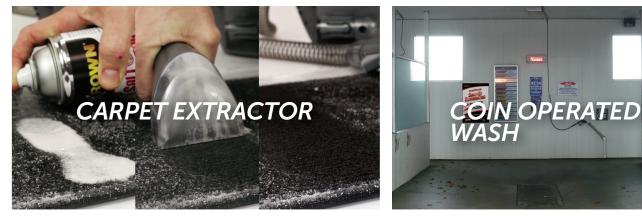

### Safe on any Surface

Salt Eliminator can be used to remove salt stains from carpets, upholstery, plastic, leather and vinyl.

\*All Krown products are NPE/APE free.

### Contact Krown At:

sales@krown.com www.krown.com

Wash Bucket

Automatic and self-

serve carwashes

Interior Desalting

Trigger & pump-up sprayers

Foam Gun