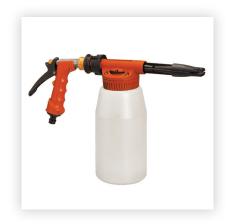

#1324

Soap 1 Gal. per sec. #1419 Dispenser 4 Gal. per sec. #1418

Trigger Sprayer #1277

Foam Brush

#1343

The highlighted accessories are designed to work along with Krown Equipment Wash to save time and provide unparalleled results. Please use all Krown products with the appropriate safety gear.