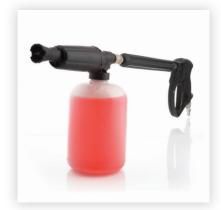

#1324

Soap 1 Gal. per sec. #1419 Dispenser 4 Gal. per sec. #1418

Trigger Sprayer #1277

Foam Brush

#1343

The highlighted accessories are designed to work along with Krown Equipment Wash to save time and provide unparalleled results. Please use all Krown products with the appropriate safety gear.