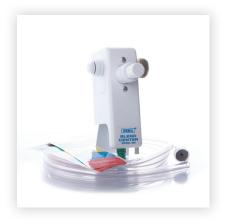

#1324

Soap 1 Gal. per sec. #1419 Dispenser 4 Gal. per sec. #1418

Trigger Sprayer #1277

Foam Brush

#1343

The highlighted accessories are designed to work along with Krown Equipment Wash to save time and provide unparalleled results. Please use all Krown products with the appropriate safety gear.