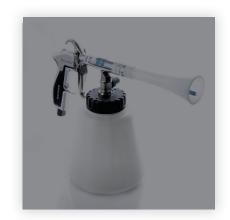

#1324

Soap 1 Gal. per sec. #1419 Dispenser 4 Gal. per sec. #1418

Trigger Sprayer #1277

Foam Brush

#1343

The highlighted accessories are designed to work along with Krown Equipment Wash to save time and provide unparalleled results. Please use all Krown products with the appropriate safety gear.