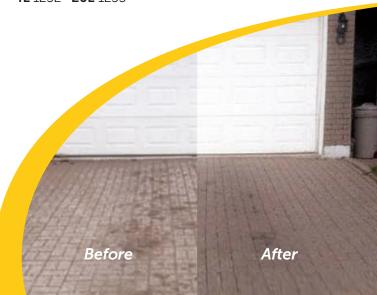

#### **Removes Oil Based Stains**

Bio Kleen effectively digests and removes stains caused by gas, diesel and oil. It works on concrete, paving stone, asphalt, fabric and more.