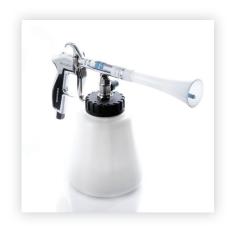

## **Methods of Application**

- Tornador Cleaning Tool
- Extractors
- Pump-Up & Trigger Sprayer

#### **Order Number & Sizes**

**4L** 1232 **20L** 1233

Foam Gun

#1158

Foam Cannon

#1184

**Tornador** 

#1324