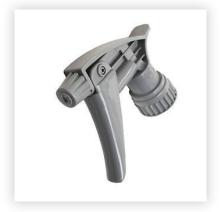

## **Methods of Application**

- Tornador Cleaning Tool
- Extractors
- Pump-Up & Trigger Sprayer

Soap 1 Gal. per sec. #1419 Dispenser 4 Gal. per sec. #1418

Trigger Sprayer

#1277

Foam Brush

#1343

The highlighted accessories are designed to work along with Krown Bio Kleen to save time and provide unparalleled results. Please use all Krown products with the appropriate safety gear.