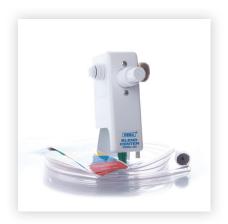

Soap 1 Gal. per sec. #1419 Dispenser 4 Gal. per sec. #1418

Trigger Sprayer

#1277

Foam Brush

#1343

The highlighted accessories are designed to work along with Krown Bio Kleen to save time and provide unparalleled results. Please use all Krown products with the appropriate safety gear.